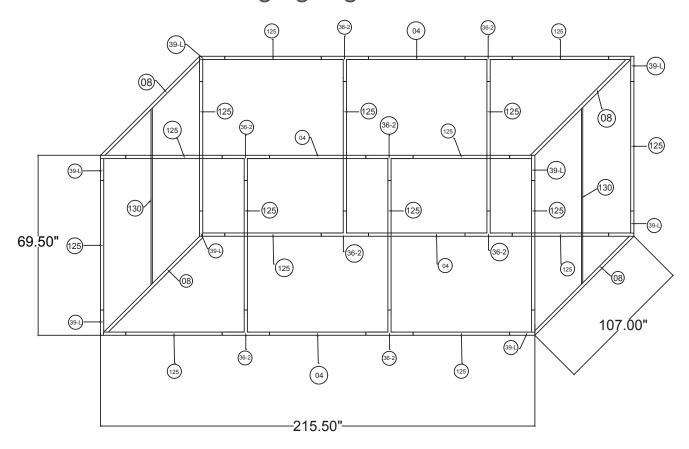

# 18'w x 6'h WL Hanging Sign

### RHS1872

| 18'L x 9'w x 6'h Rectangular<br>Hanging Sign |                   |
|----------------------------------------------|-------------------|
| Qty.                                         | Part Number       |
| 8                                            | WLM#039L-US       |
| 16                                           | WLM#125           |
| 8                                            | WLM#036-2-US      |
| 4                                            | WLM#04            |
| 4                                            | WLM#008           |
| 2                                            | WLM#130           |
| 2                                            | BGO-FABRIC-XL bag |

#### Notes:

- Does not include Hanging Cables
- Will fit inside CA900 case